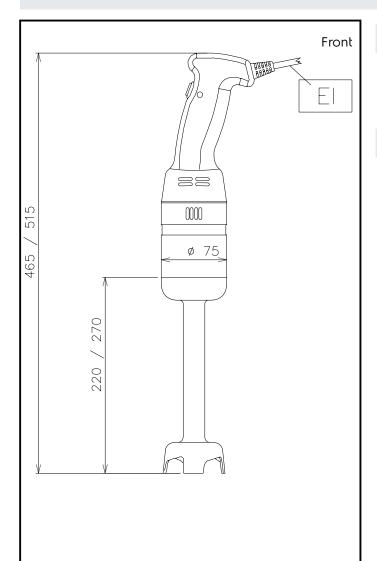

## **Key Information:**

External dimensions, Width: 110 mm External dimensions, Depth: 75 mm

External dimensions, Height:

600021 (SMVT20W25) 470 mm 600022 (SMVT25W25) 520 mm

Shipping weight:

600021 (SMVT20W25) 1.83 kg 600022 (SMVT25W25) 1.88 kg

EI = Electrical inlet (power)